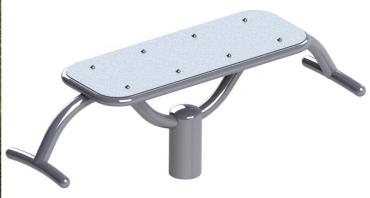

## Fitness element FP-025SS Bench

Product type FP-025SS-10

#### **Material**

Supporting column, handles - made of steel tubes

## **Finish**

Duplex powder coated with coat curing Hot-dip galvanizing

## Description

The frame is made of powder-coated steel tubes. The supporting column is made of a steel tube with a mounting flange at the bottom. Holes are sealed with steel elements at the ends. All fasteners are stainless.