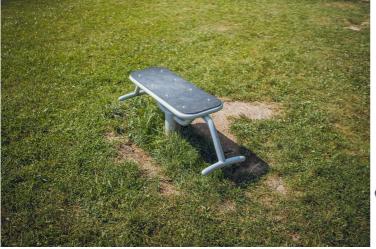

## Fitness element FP-025SS Bench

Product type FP-025SS-10

## Description

The frame is made of powder-coated steel tubes. The supporting column is made of a steel tube with a mounting flange at the bottom. Holes are sealed with steel elements at the ends. All fasteners are stainless.

Functions: Strengthens the muscles of the abdomen, hips and back.

Instructions: Lie down on a bench. Place your arms over your chest and slowly bend the body forward and then return to your starting position.