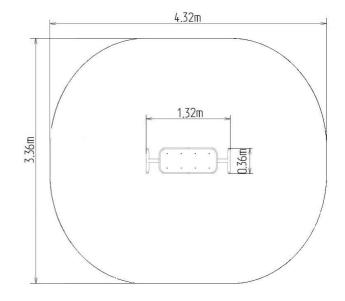

### **Basic information**

Age category from 15 years

Minimum area 3,83 m  $\times$  3,83 m

Equipment measurements 1,71 m  $\times$  1,71 m  $\times$  1,25 m

Free fall height:

Load capacity:

Max. number of users: