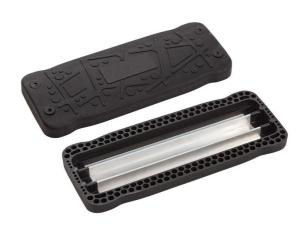

#### Material

Seat - aluminum, covered with a rubber

#### Description

The Normal seat is made of aluminum, covered with a soft and comfortable rubber. The chains are stainless steel, resulting in a very prolonged service life of the product. All fastening material is stainless steel.