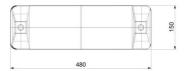

#### **Basic information**

Age category Not specified Minimum area 0,82 m x 1,58 m

Equipment measurements 0,48 m x 0,17 m x 0,03 m

Free fall height:

Load capacity:

Max. number of users:

Fall zone: EN 1177

Designation: