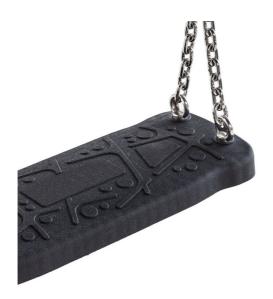

# Normal seat SN001D (including chains)

Product type SN-001D-10

#### Material

Seat - aluminum, covered with a rubber

#### Description

The Normal seat is made of aluminum, covered with a soft and comfortable rubber. The chains are stainless steel, resulting in a very prolonged service life of the product. All fastening material is stainless steel.