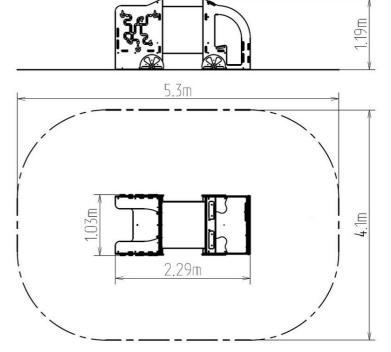

### **Basic information**

Age category 0 - 10 years Minimum area 5,3 m x 4,1 m

Equipment measurements 2,29 m x 1,03 m x 1,19 m

Free fall height:

Load capacity:

Max. number of users:

Fall zone: EN 1177

Designation: