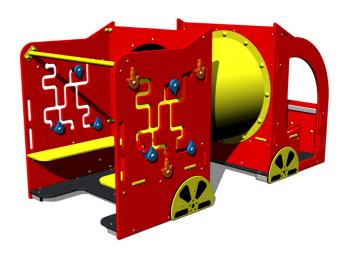

#### **Equipment**

1x crawler tunnel, 1x steering wheel, 2x interactive sidewalls, 4x cushions