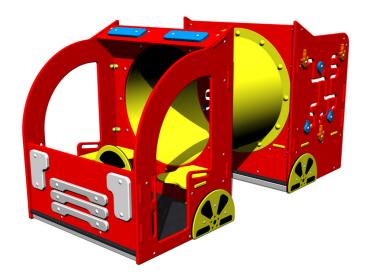

## Fire truck PP100K - metal

Product type PP-100K-10

#### **Equipment**

1x crawler tunnel, 1x steering wheel, 2x interactive sidewalls, 4x cushions