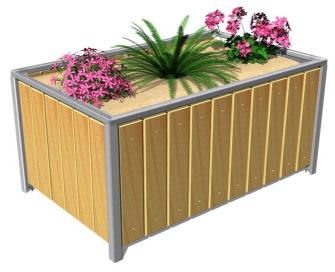

# Flowerpot KV030

Product type KV-030

#### Material

Metal units - structural steel Wooden units - spruce wood

#### **Description**

The flowerpot is made from spruce wood. The wood is impregnated and coated with a triple layer of lacquer, which meets the terms and conditions of the EN71/3 Standard (safe for children's toys).

The metal frame and the insert of the flowerpot are made from galvanized steel. All metal units are protected against corrosion by hot-dip galvanizing. All fastening material is galvanized or stainless steel.