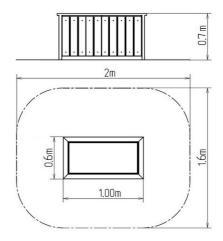

#### **Basic information**

Age category

Minimum area

Equipment measurements

Not specified

1,6 m x 2 m

0,6 m x 1 m x 0,7 m

Free fall height: 0 m