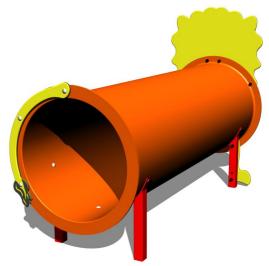

## Lion PP023K - metal

Product type PP-023K-10

### Material

Metal units - structural steel Tunnel - fibreglass Plastic units - HDPE

### **Description**

The support structure of the lion is made of structural steel which is protected against corrosion by zinc coating, resulting in a very prolonged service life of the workout elements, and coating with baked paint KOMAXIT according to the RAL colour system. These structures are anchored to concrete footings. All other metallic elements are also zinc coated and treated with baked paint KOMAXIT according to the RAL colour system.

Head, tail and legs of the lion are made of high quality HDPE plastic (high density coloured polyethylene, which is characterised by high colour stability, UV resistance but mainly safety as it doesn't break and therefore there is no danger of injury to children by sharp fragments). Crawl tunnel is made from fibreglass which is UV stable and it is characterised by high colour stability. All fastening material is galvanized or stainless steel.