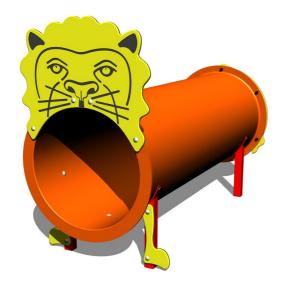

## Lion PP023K - metal

Product type PP-023K-10

### Material

Metal units - structural steel Tunnel - fibreglass Plastic units - HDPE

### **Description**

The support structure of the lion is made of structural steel which is protected against corrosion by zinc coating, resulting in a very prolonged service life of the workout elements, and coating with baked paint KOMAXIT according to the RAL colour system. These structures are anchored to concrete footings. All other metallic elements are also zinc coated and treated with baked paint KOMAXIT according to the RAL colour system.

Head, tail and legs of the lion are made of high quality HDPE plastic (high density coloured polyethylene, which is characterised by high colour stability, UV resistance but mainly safety as it doesn't break and therefore there is no danger of injury to children by sharp fragments). Crawl tunnel is made from fibreglass which is UV stable and it is characterised by high colour stability. All fastening material is galvanized or stainless steel.