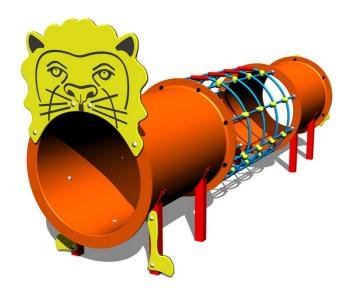

# Lion PP033K - metal

Product type PP-033K-10

# Description

The support structure of the lion is made of structural steel which is protected against corrosion by zinc coating, resulting in a very prolonged service life of the workout elements or duplex powder coated with coat curing according to RAL to prevent corrosion. These structures are anchored to concrete footings. All other metallic elements are also zinc coated or duplex powder coated with coat curing according to RAL to prevent corrosion.

Head, tail and legs of the lion are made of high quality HDPE plastic (high density coloured polyethylene, which is characterised by high colour stability, UV resistance but mainly safety as it doesn't break and therefore there is no danger of injury to children by sharp fragments). Rope tunnel is made using HERKULES material (16 mm thick ropes made from polypropylene with a steel internal core) and are connected with plastic or aluminium joints. Crawl tunnels are made from fibreglass which is UV stable and it is characterised by high colour stability. All fastening material is galvanized or stainless steel.