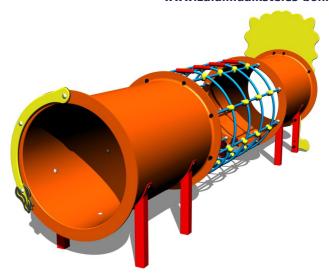

# Lion PP033K - metal

Product type PP-033K-10

# Description

The support structure of the lion is made of structural steel which is protected against corrosion by zinc coating, resulting in a very prolonged service life of the workout elements or duplex powder coated with coat curing according to RAL to prevent corrosion. These structures are anchored to concrete footings. All other metallic elements are also zinc coated or duplex powder coated with coat curing according to RAL to prevent corrosion.

Head, tail and legs of the lion are made of high quality HDPE plastic (high density coloured polyethylene, which is characterised by high colour stability, UV resistance but mainly safety as it doesn't break and therefore there is no danger of injury to children by sharp fragments). Rope tunnel is made using HERKULES material (16 mm thick ropes made from polypropylene with a steel internal core) and are connected with plastic or aluminium joints. Crawl tunnels are made from fibreglass which is UV stable and it is characterised by high colour stability. All fastening material is galvanized or stainless steel.