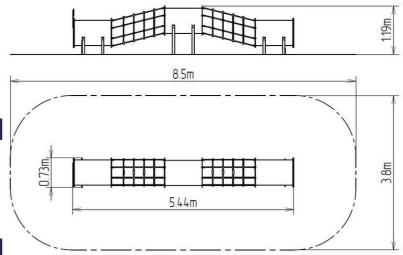

### **Basic information**

| Age category                 | 0 - 10 years             | - |
|------------------------------|--------------------------|---|
| Minimum area                 | 8,5 m x 3,8 m            |   |
| Equipment measurements       | 5,44 m x 0,73 m x 1,19 m |   |
| Free fall height:            | 1 m                      |   |
| Load capacity:               | 216 kg                   |   |
| Max. number of users:        | 4                        | - |
| Fall zone: EN 1177           | null                     |   |
| Designation:                 | exterior                 | < |
| Availability of spare parts: | supplied by the          |   |
| Certificate of Compliance:   | ČSN EN 1176 - 1          | / |
| Marken de l                  |                          | / |