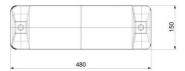

#### **Basic information**

Age category Not specified Minimum area 0,82 m x 1,58 m

Equipment measurements 0,48 m x 0,17 m x 0,03 m

Free fall height:

Load capacity:

Max. number of users:

Fall zone: EN 1177

Designation: