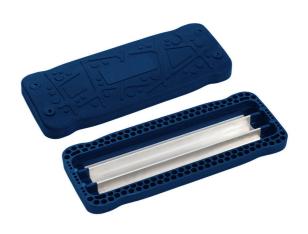

# Normal seat SN001B (including chains)

Product type SN-001B-10

#### Material

Seat - aluminum, covered with a rubber

### Description

The Normal seat is made of aluminum, covered with a soft and comfortable rubber. The chains are stainless steel, resulting in a very prolonged service life of the product. All fastening material is stainless steel.