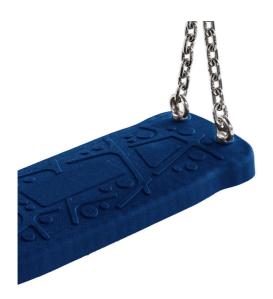

# Normal seat SN001B (including chains)

Product type SN-001B-10

#### Material

Seat - aluminum, covered with a rubber

### Description

The Normal seat is made of aluminum, covered with a soft and comfortable rubber. The chains are stainless steel, resulting in a very prolonged service life of the product. All fastening material is stainless steel.