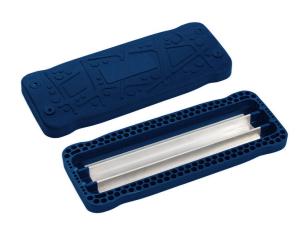

# Normal seat SN001B (including chains)

Product type SN-001B-15

#### Material

Seat - aluminum, covered with a rubber

#### Description

The Normal seat is made of aluminum, covered with a soft and comfortable rubber. The chains are stainless steel, resulting in a very prolonged service life of the product. All fastening material is stainless steel.