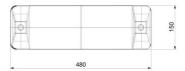

#### **Basic information**

Age category Not specified Minimum area 0,82 m x 1,58 m

Equipment measurements 0,48 m x 0,17 m x 0,03 m

Free fall height: 1,5 m
Load capacity: 54 kg
Max. number of users: 1
Fall zone: EN 1177 null
Designation: exterior
Availability of spare parts: Supplied by the Certificate of Compliance: CSN EN 1176