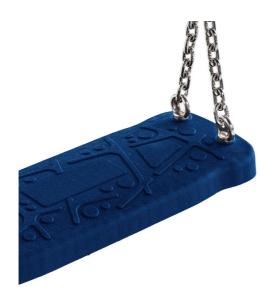

# Normal seat SN001B (including chains)

Product type SN-001B-15

#### Material

Seat - aluminum, covered with a rubber

#### Description

The Normal seat is made of aluminum, covered with a soft and comfortable rubber. The chains are stainless steel, resulting in a very prolonged service life of the product. All fastening material is stainless steel.