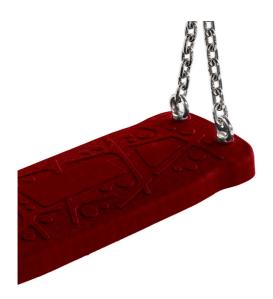

#### Material

Seat - aluminum, covered with a rubber

#### Description

The Normal seat is made of aluminum, covered with a soft and comfortable rubber. The chains are stainless steel, resulting in a very prolonged service life of the product. All fastening material is stainless steel.