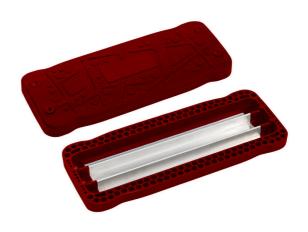

#### Material

Seat - aluminum, covered with a rubber

#### Description

The Normal seat is made of aluminum, covered with a soft and comfortable rubber. The chains are stainless steel, resulting in a very prolonged service life of the product. All fastening material is stainless steel.