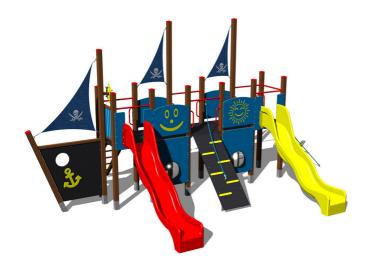

#### **Equipment**

5x tower, 2x slide, metal railing set in a metal frame, 3x post with a flag, drawing board, sloping net access, sloping climbing wall with climbing holds, sloping ramp with the rope and HDPE steps, sloping ladder with metal steps, 4x barrier with an aperture, ladder, anchor, helm made from HDPE, 4x barrier from HDPE.