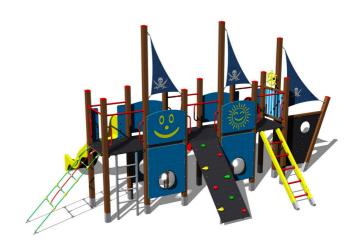

#### **Equipment**

5x tower, 2x slide, metal railing set in a metal frame, 3x post with a flag, drawing board, sloping net access, sloping climbing wall with climbing holds, sloping ramp with the rope and HDPE steps, sloping ladder with metal steps, 4x barrier with an aperture, ladder, anchor, helm made from HDPE, 4x barrier from HDPE.