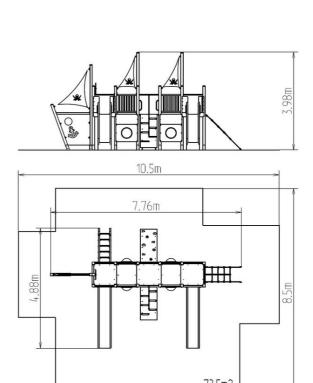

### **Basic information**

Age category 3 - 15 years 10,5 m x 8,5 m Minimum area

Equipment measurements 7,76 m x 4,88 m x 3,98 m

1.5 m Free fall height: 1404 kg Load capacity: Max. number of users: 26 Fall zone: EN 1177 null Designation: exterior Availability of spare parts: supplied by the Certificate of Compliance: ČSN EN 1176 - 1, 2, 3