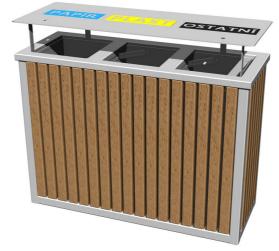

## Waste bin for sorted waste OK310KP

Product type

OK-310KP

#### Material

Metal units - structural steel Slats - recycled plastic

#### Finish

Duplex powder coated with coat curing Hot-dip galvanizing

#### Description

The waste bin for sorted waste is made from recycled plastic. The structure is fixed in a concrete bed. The trash can insert is made of galvanized steel. All other metallic elements are also zinc coated or duplex powder coated with coat curing according to RAL to prevent corrosion. All fastening material is galvanized or stainless steel. Cubic capacity: 3x60 l