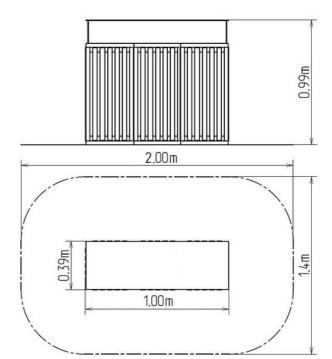

### **Basic information**

| Age category<br>Minimum area<br>Equipment measurements<br>Free fall height:<br>Load capacity:<br>Max. number of users:<br>Fall zone: EN 1177 | from 0 years<br>2 m x 1,4 m<br>1 m x 0,39 m x 0,99 m<br>0 m<br>Not specified<br>Not specified<br>null |
|----------------------------------------------------------------------------------------------------------------------------------------------|-------------------------------------------------------------------------------------------------------|
| 5                                                                                                                                            | 0 m                                                                                                   |
| Load capacity:                                                                                                                               | Not specified                                                                                         |
| Max. number of users:                                                                                                                        | Not specified                                                                                         |
| Fall zone: EN 1177                                                                                                                           | null                                                                                                  |
| Designation:                                                                                                                                 | exterior                                                                                              |
| Availability of spare parts:                                                                                                                 | supplied by the                                                                                       |
| Certificate of Compliance:                                                                                                                   | ČSN EN 1176 - 1                                                                                       |
| 1                                                                                                                                            |                                                                                                       |