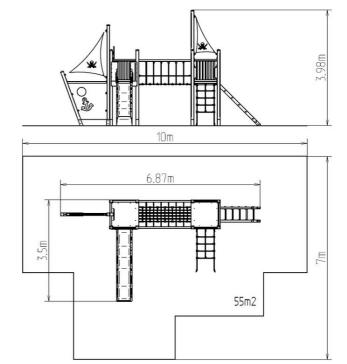

#### **Basic information**

Age category 3 - 15 years Minimum area 10 m x 7 m

platform higher than 1 m

Equipment measurements 6,87 m x 3,5 m x 3,98 m

Free fall height:

Load capacity:

Max. number of users:

Fall zone: EN 1177

Designation:

Availability of spare parts:

Certificate of Compliance:

1,5 m
972 kg
18
null, 55 m²
exterior
supplied by the

ČSN EN 1176 - 1, 2, 3