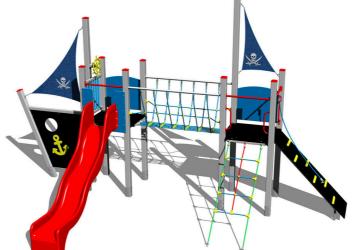

## **Equipment**

2x tower, slide, metal railing set in a metal frame, 2x post with a flag, drawing board, sloping net access, sloping ramp with the rope and HDPE steps, anchor, helm made from HDPE, rope bridge, 2x barrier from HDPE.