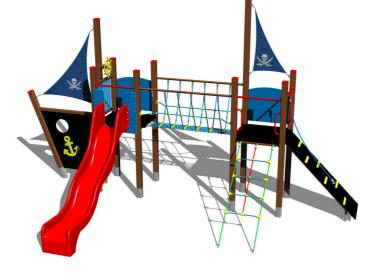

# UNIVERSAL 4U230KW - brown

Product type

4U-230KW-15

#### Description

The support structure of the tower unit is made of structural steel which is protected against corrosion by zinc coating, resulting in a very prolonged service life or duplex powder coated with coat curing according to RAL to prevent corrosion. All other metallic elements are also zinc coated or duplex powder coated with coat curing according to RAL to prevent corrosion.

The slide is made from fibreglass. The surfaces of the slides, steps, etc. are made from high quality HDPE plastic (high density coloured polyethylene, which is characterised by high colour stability, UV resistance but mainly safety as it doesn't break and therefore there is no danger of injury to children by sharp fragments). The climbing net, rope bridge and the ropes are made using HERKULES material (16 mm thick ropes made from polypropylene with a steel internal core) and are connected with plastic or aluminium joints. The platforms, ramp and the drawing board are made from HPL (High-pressure laminate, which is characterised by high colour stability and water resistance). All fastening material is galvanized or stainless steel.

#### Equipment

2x tower, slide, metal railing set in a metal frame, 2x post with a flag, drawing board, sloping net access, sloping ramp with the rope and HDPE steps, anchor, helm made from HDPE, rope bridge, 2x barrier from HDPE.