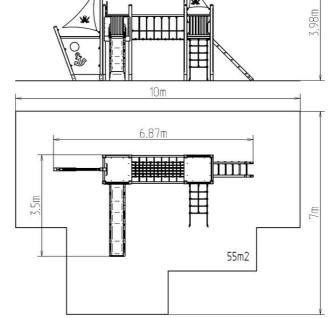

## **Basic information**

| Age category                 | 3 - 15 years            |
|------------------------------|-------------------------|
| Minimum area                 | 10 m x 7 m              |
| Equipment measurements       | 6,87 m x 3,5 m x 3,98 m |
| Free fall height:            | 1,5 m                   |
| Load capacity:               | 972 kg                  |
| Max. number of users:        | 18                      |
| Fall zone: EN 1177           | null, 55 m²             |
| Designation:                 | exterior                |
| Availability of spare parts: | supplied by the         |
| Certificate of Compliance:   | ČSN EN 1176 - 1, 2, 3   |
|                              |                         |