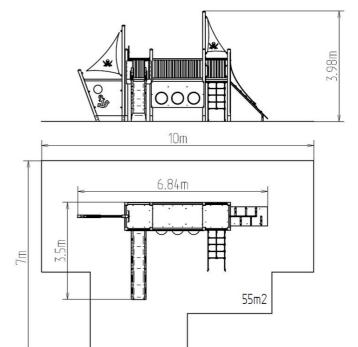

### **Basic information**

Age category 3 - 15 years Minimum area 10 m x 7 m

Equipment measurements 6,84 m x 3,5 m x 3,98 m

Free fall height:

Load capacity:

Max. number of users:

Fall zone: EN 1177

Designation:

Availability of spare parts:

Certificate of Compliance:

1,5 m
972 kg
18
null, 55 m²
exterior
supplied by the

ČSN EN 1176 - 1, 2, 3