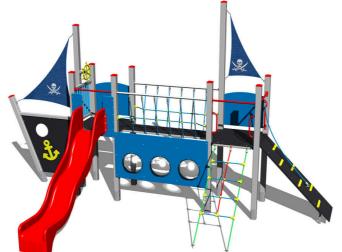

#### **Equipment**

2x tower, slide, metal railing set in a metal frame, 2x post with a flag, drawing board, sloping net access, sloping ramp with the rope and HDPE steps, anchor, helm made from HDPE, bridge with a rope railing, barrier from HDPE, barrier with an apertures, 2x barrier from HDPE.

#### Material

Platform - HPL

Metal units - structural steel Plastic units - HDPE, polyamide

Slide - fibreglass

Ropes and nets - polypropylene with a steel internal core

Apertures - plexiglass Flags - polyester fabric

## Description

The support structure of the tower unit is made of structural steel which is protected against corrosion by zinc coating, resulting in a very prolonged service life or duplex powder coated with coat curing according to RAL to prevent corrosion. All other metallic elements are also zinc coated or duplex powder coated with coat curing according to RAL to prevent corrosion.

The slide is made from fibreglass. The surfaces of the slides, steps, etc. are made from high quality HDPE plastic (high density coloured polyethylene, which is characterised by high colour stability, UV resistance but mainly safety as it doesn't break and therefore there is no danger of injury to children by sharp fragments). The climbing net and the rope are made using HERKULES material (16 mm thick ropes made from polypropylene with a steel internal core) and are connected with plastic or aluminium joints. The platforms, ramp and the drawing board are made from HPL (High-pressure laminate, which is characterised by high colour stability and water resistance). All fastening material is galvanized or stainless steel.