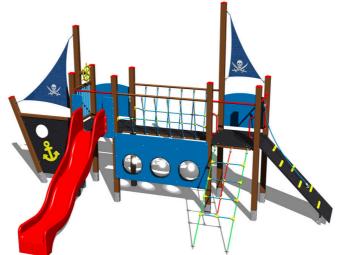

# **UNIVERSAL 4U231KW - brown**

Product type 4U-231KW-15

# **Equipment**

2x tower, slide, metal railing set in a metal frame, 2x post with a flag, drawing board, sloping net access, sloping ramp with the rope and HDPE steps, anchor, helm made from HDPE, bridge with a rope railing, barrier from HDPE, barrier with an apertures, 2x barrier from HDPE.