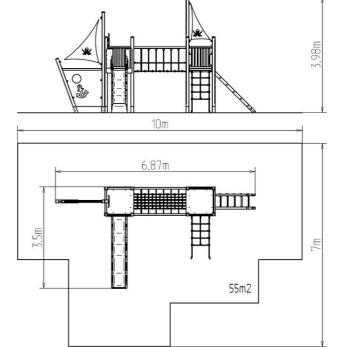

### **Basic information**

Age category 3 - 15 years Minimum area 10 m x 7 m

Equipment measurements 6,84 m x 3,5 m x 3,98 m

Free fall height:

Load capacity:

Max. number of users:

Fall zone: EN 1177

Designation:

Availability of spare parts:

Certificate of Compliance:

1,5 m
972 kg
18
null, 55 m²
exterior
supplied by the

ČSN EN 1176 - 1, 2, 3