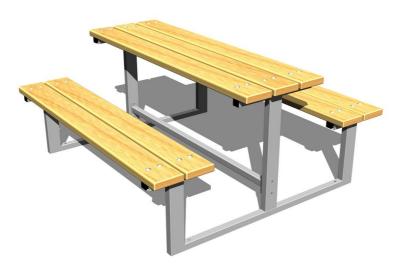

## Seating set LA301D (mobile)

Product type LA-301D-10

#### **Material**

Metal parts - structural steel Wooden parts - spruce wood or oak

### **Description**

The seating set is made from spruce wood, or oak should the client require. The wood is impregnated and coated with a triple layer of lacquer, which meets the terms and conditions of the EN71/3 Standard (safe for children's toys).

The posts of the table and benches are made from structural steel (steel profile of  $80 \times 40 \text{ mm}$  and  $40 \times 40 \text{ mm}$ ), protected against corrosion by hot-dip galvanizing, which significantly prolongs the life of the play unit. All fastening material is galvanized or stainless steel.