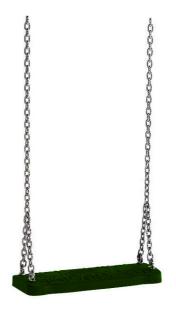

# Normal seat SN001G (including chains)

Product type SN-001G-15

#### Material

Seat - aluminum, covered with a rubber

#### Description

The Normal seat is made of aluminum, covered with a soft and comfortable rubber. The chains are stainless steel, resulting in a very prolonged service life of the product. All fastening material is stainless steel.