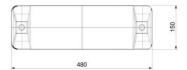

#### **Basic information**

Age category Not specified

Minimum area 0,82 m x 1,58 m

Equipment measurements  $0,48 \text{ m} \times 0,17 \text{ m} \times 0,03 \text{ m}$ 

Free fall height: 1,5 m
Load capacity: 54 kg
Max. number of users: 1
Fall zone: EN 1177 null
Designation: exterior
Availability of spare parts: Supplied by the Certificate of Compliance: ČSN EN 1176