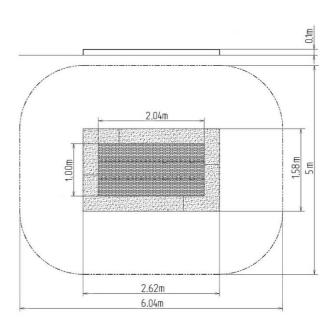

# **Basic information**

Frame - galvanized steel Lamellas - plastic

Cushioning surface – PEDM/SBR Springs - galvanized steel

| Age category                 | 0 - 15 years            |
|------------------------------|-------------------------|
| Minimum area                 | 5 m x 6,04 m            |
| Equipment measurements       | 1,58 m x 2,62 m x 0,1 m |
| Free fall height:            | 1.0 m                   |
| Load capacity:               | 130 kg                  |
| Max. number of users:        | 1                       |
| Fall zone: EN 1177           | null                    |
| Designation:                 | exterior                |
| Availability of spare parts: | supplied by the         |
| Certificate of Compliance:   | ČSN EN 1176 - 1         |
| Material                     |                         |