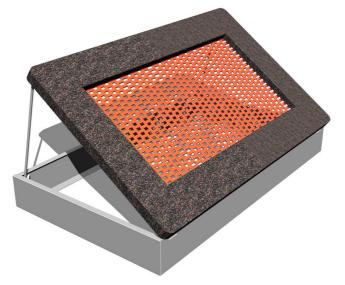

### Description

Trampolines guarantee magnificent and safe outdoor entertainment both for children and adults. The trampoline is to be placed into a prepared excavation and it consists of three main parts: the frame, jumping area and cushioning surface. The jumping area and cushioning surface are UV resistant.

Frame - made of high quality galvanized steel, corrosion resistant. The springs are hidden below the upper part of the frame and they are covered with a cushioning surface. he remaining part of the frame is anchored in the ground.

Jumping area - consists of a large number of lamellas designed for this purpose, connected with the frame by galvanized steel cables. Cable ends are connected to the frame through springs. Lamellas are of special plastic that is abrasion proof and weather resistant. Thanks to that, children can leave their shoes on when using the trampoline. The jumping area is provided with the antislippery surface as well.

Cushioning surface - made of special recycled rubber mixed with EPDM. The cushioning surface is anti-slippery and it serves to soften potential falls.