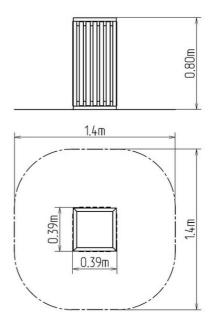

from 0 years 1,4 m x 1,4 m 0,39 m x 0,39 m x 0,8 m 0 m Not specified Not specified null exterior supplied by the ČSN EN 1176 - 1