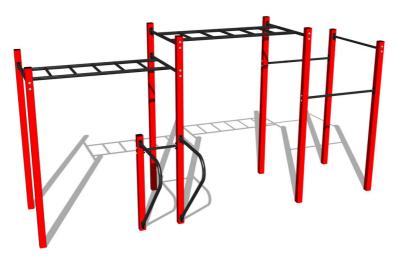

# Street workout set WS8015RD - red

Product type WS-8015RD-15

## **Basic information**

Age category

Minimum area

7,86 m x 5,07 m

Equipment measurements

4,86 m x 2,07 m x 2,51 m

Free fall height: 1,5 m

Max. number of users: 6

### **Material**

Metal units - structural steel

## **Description**

The support structure of the workout set is made of structural steel which is protected against corrosion by zinc coating, resulting in a very prolonged service life of the workout elements or duplex powder coated with coat curing according to RAL to prevent corrosion. All other metallic elements, such as handles, parallel bars etc., are also zinc coated or duplex powder coated with coat curing according to RAL to prevent corrosion or, if required by the customer, the elements can be made in stainless steel. All connecting material is zinc or stainless steel coated.

## **Equipment**

Color variants: blue-black, red-black, yellow-black, green-black, grey-black, orange-black.