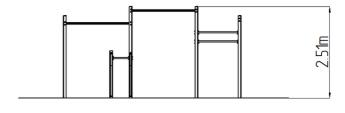

## **Basic information**

Age category

Minimum area

7,86 m x 5,07 m

Equipment measurements

4,86 m x 2,07 m x 2,51 m

Free fall height: 1,5 m

Max. number of users: 6