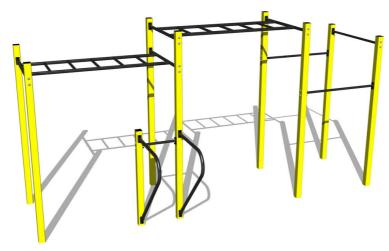

# Street workout set WS8015YD - yellow

Product type

WS-8015YD-15

### Description

The support structure of the workout set is made of structural steel which is protected against corrosion by zinc coating, resulting in a very prolonged service life of the workout elements or duplex powder coated with coat curing according to RAL to prevent corrosion. All other metallic elements, such as handles, parallel bars etc., are also zinc coated or duplex powder coated with coat curing according to RAL to prevent corrosion or, if required by the customer, the elements can be made in stainless steel. All connecting material is zinc or stainless steel coated.

#### Equipment

Color variants: blue-black, red-black, yellow-black, green-black, grey-black, orange-black.

We reserve the right to change products without prior notice, which will, from our point of view, improve quality. The pictures are only informative and the products shown may differ from the products that we currently supply. We also reserve the right to make printing errors and assume no responsibility for their possible consequences. Otherwise, our terms and conditions apply. 02.05.2025