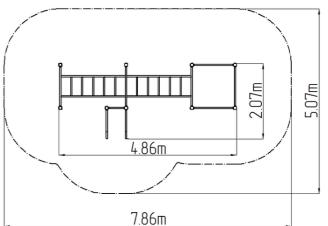

## **Basic information**

| Fall zone: EN 1177<br>Designation:<br>Availability of spare parts:<br>Certificate of Compliance:                       | null<br>exterior<br>supplied by the<br>ČSN EN 16630                                         | <br><b>I</b> |  |
|------------------------------------------------------------------------------------------------------------------------|---------------------------------------------------------------------------------------------|--------------|--|
| Age category<br>Minimum area<br>Equipment measurements<br>Free fall height:<br>Load capacity:<br>Max. number of users: | Not specified<br>7,86 m x 5,07 m<br>4,86 m x 2,07 m x 2,51 m<br>1,5 m<br>Not specified<br>6 |              |  |