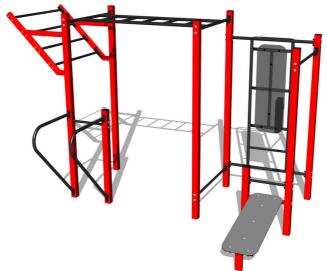

# Street workout set WS8016RD - red

Product type WS-8016RD-15

## **Basic information**

Age category Not specified 6,92 m x 5,43 m Minimum area Equipment measurements 3,92 m x 2,43 m x 2,51 m

1.5 m Free fall height: Not specified Load capacity:

Max. number of users: 5 Fall zone: EN 1177 null Designation: exterior Availability of spare parts: supplied by the Certificate of Compliance: **ČSN EN 16630** 

### Material

Metal units - structural steel Plastic units - HDPE

# **Finish**

Duplex powder coated with coat curing Hot-dip galvanizing

## **Description**

The support structure of the workout set is made of structural steel which is protected against corrosion by zinc coating, resulting in a very prolonged service life of the workout elements or duplex powder coated with coat curing according to RAL to prevent corrosion. All other metallic elements, such as handles, parallel bars etc., are also zinc coated or duplex powder coated with coat curing according to RAL to prevent corrosion or, if required by the customer, the elements can be made in stainless steel. All bench boards and steps are made of high quality HDPE (high-pressure, full-coloured polyethylene, which is characterised by high colour stability, UV resistance and mainly safety because it is rigid and there is no risk of injury caused by sharp broken

# **Equipment**

Color variants: blue-black, red-black, yellow-black, green-black, grey-black, orange-black.