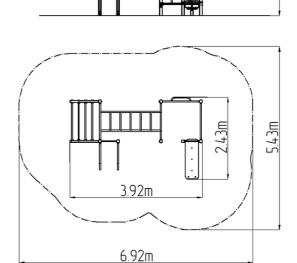

## **Basic information**

Age category Not specified 6,92 m x 5,43 m Minimum area Equipment measurements 3,92 m x 2,43 m x 2,51 m

1.5 m Free fall height: Not specified Load capacity:

Max. number of users: 5 Fall zone: EN 1177 null Designation: exterior Availability of spare parts: supplied by the Certificate of Compliance: **ČSN EN 16630** 