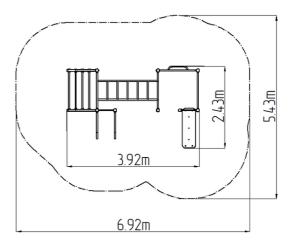

### **Basic information**

| Age category<br>Minimum area<br>Equipment measurements<br>Free fall height:<br>Load capacity:<br>Max. number of users: | Not specified<br>6,92 m x 5,43 m<br>3,92 m x 2,43 m x 2,51 m<br>1,5 m<br>0 kg<br>5 |
|------------------------------------------------------------------------------------------------------------------------|------------------------------------------------------------------------------------|
| Free fall height:                                                                                                      | 1,5 m                                                                              |
| Load capacity:                                                                                                         | 0 kg                                                                               |
| Max. number of users:                                                                                                  | 5                                                                                  |
| Fall zone: EN 1177                                                                                                     | null                                                                               |
| Designation:                                                                                                           | exterior                                                                           |
| Availability of spare parts:                                                                                           | supplied by the                                                                    |
| Certificate of Compliance:                                                                                             | ČSN EN 16630                                                                       |
|                                                                                                                        |                                                                                    |

5.51m