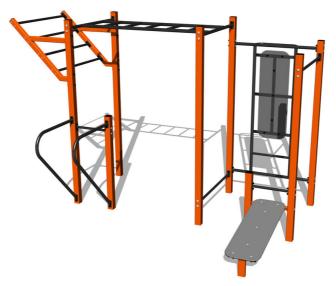

# Street workout

### Street workout set WS80160D - orange

Product type

WS-80160D-15

### Description

The support structure of the workout set is made of structural steel which is protected against corrosion by zinc coating, resulting in a very prolonged service life of the workout elements or duplex powder coated with coat curing according to RAL to prevent corrosion. All other metallic elements, such as handles, parallel bars etc., are also zinc coated or duplex powder coated with coat curing according to RAL to prevent corrosion or, if required by the customer, the elements can be made in stainless steel. All bench boards and steps are made of high quality HDPE (high-pressure, full-coloured polyethylene, which is characterised by high colour stability, UV resistance and mainly safety because it is rigid and there is no risk of injury caused by sharp broken fragments). All connecting material is zinc or stainless steel coated.

#### Equipment

Color variants: blue-black, red-black, yellow-black, green-black, grey-black, orange-black.

We reserve the right to change products without prior notice, which will, from our point of view, improve quality. The pictures are only informative and the products shown may differ from the products that we currently supply. We also reserve the right to make printing errors and assume no responsibility for their possible consequences. Otherwise, our terms and conditions apply. 02.05.2025