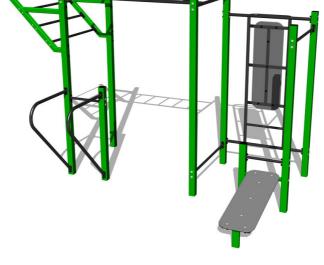

# Street workout set WS8016GD - green

Product type WS-8016GD-15

### **Basic information**

Age category Not specified 6,92 m x 5,43 m Minimum area Equipment measurements 3,92 m x 2,43 m x 2,51 m

1.5 m Free fall height: Not specified Load capacity:

Max. number of users: 5 Fall zone: EN 1177 null Designation: exterior Availability of spare parts: supplied by the Certificate of Compliance: **ČSN EN 16630** 

### **Description**

The support structure of the workout set is made of structural steel which is protected against corrosion by zinc coating, resulting in a very prolonged service life of the workout elements or duplex powder coated with coat curing according to RAL to prevent corrosion. All other metallic elements, such as handles, parallel bars etc., are also zinc coated or duplex powder coated with coat curing according to RAL to prevent corrosion or, if required by the customer, the elements can be made in stainless steel.

#### **Equipment**

Color variants: blue-black, red-black, yellow-black, green-black, grey-black, orange-black.