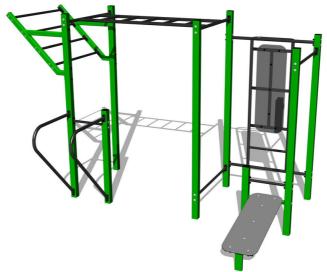

# Street workout set WS8016GD - green

Product type WS-8016GD-15

### **Basic information**

Age category Not specified 6,92 m x 5,43 m Minimum area Equipment measurements 3,92 m x 2,43 m x 2,51 m

1.5 m Free fall height: Not specified Load capacity:

Max. number of users: 5 Fall zone: EN 1177 null Designation: exterior Availability of spare parts: supplied by the Certificate of Compliance: **ČSN EN 16630** 

### **Description**

The support structure of the workout set is made of structural steel which is protected against corrosion by zinc coating, resulting in a very prolonged service life of the workout elements or duplex powder coated with coat curing according to RAL to prevent corrosion. All other metallic elements, such as handles, parallel bars etc., are also zinc coated or duplex powder coated with coat curing according to RAL to prevent corrosion or, if required by the customer, the elements can be made in stainless steel.

#### **Equipment**

Color variants: blue-black, red-black, yellow-black, green-black, grey-black, orange-black.