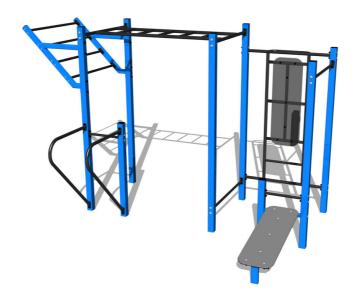

## **Basic information**

Age category Not specified 6,92 m x 5,43 m Minimum area Equipment measurements 3,92 m x 5,43 m x 2,51 m

1.5 m Free fall height: Not specified Load capacity:

Max. number of users: 5 Fall zone: EN 1177 null Designation: exterior Availability of spare parts: supplied by the Certificate of Compliance: **ČSN EN 16630** 

# **Finish**

Duplex powder coated with coat curing

퓠 3.92m Hot-dip galvanizing 6.92m**Description** 

The support structure of the workout set is made of structural steel which is protected against corrosion by zinc coating, resulting in a very prolonged service life of the workout elements or duplex powder coated with coat curing according to RAL to prevent corrosion. All other metallic elements, such as handles, parallel bars etc., are also zinc coated or duplex powder coated with coat curing according to RAL to prevent corrosion or, if required by the customer, the elements can be made in stainless steel. All bench boards and steps are made of high quality HDPE (high-pressure, full-coloured polyethylene, which is characterised by high colour stability, UV resistance and mainly safety because it is rigid and there is no risk of injury caused by sharp broken fragments). All connecting material is zinc or stainless steel coated.

## **Equipment**

Color variants: blue-black, red-black, yellow-black, green-black, grey-black, orange-black.