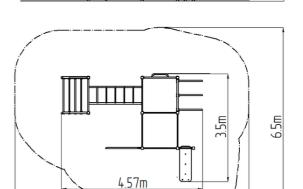

### **Basic information**

Age category Not specified 7,57 m x 6,5 m Minimum area Equipment measurements 4,57 m x 3,5 m x 2,51 m

1.5 m Free fall height: Not specified Load capacity:

Max. number of users: 9 Fall zone: EN 1177 null Designation: exterior Availability of spare parts: supplied by the Certificate of Compliance: **ČSN EN 16630** 

7.57m