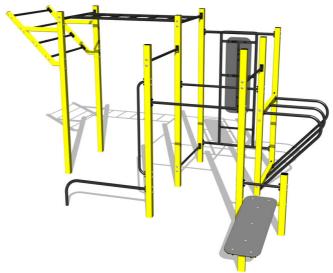

# Street workout set WS8020YD - yellow

Product type WS-8020YD-15

### **Basic information**

Age category Not specified 7,57 m x 6,5 m Minimum area Equipment measurements 4,57 m x 3,5 m x 2,51 m

1.5 m Free fall height: Not specified Load capacity:

Max. number of users: 9 Fall zone: EN 1177 null Designation: exterior Availability of spare parts: supplied by the Certificate of Compliance: **ČSN EN 16630** 

## **Equipment**

Color variants: blue-black, red-black, yellow-black, green-black, grey-black, orange-black.