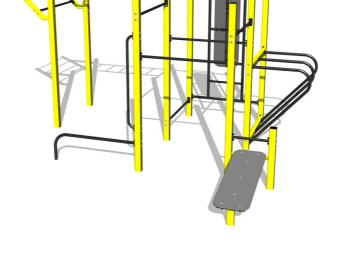

# Street workout set WS8020YD - yellow

Product type WS-8020YD-15

### **Basic information**

Age category Not specified 7,57 m x 6,5 m Minimum area Equipment measurements 4,57 m x 3,5 m x 2,51 m

1.5 m Free fall height: Not specified Load capacity:

Max. number of users: 9 Fall zone: EN 1177 null Designation: exterior Availability of spare parts: supplied by the Certificate of Compliance: **ČSN EN 16630** 

## **Equipment**

Color variants: blue-black, red-black, yellow-black, green-black, grey-black, orange-black.