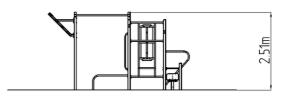

### **Basic information**

Age category Not specified 7,57 m x 6,5 m Minimum area Equipment measurements 4,57 m x 3,5 m x 2,51 m

1.5 m Free fall height: Not specified Load capacity:

Max. number of users: 9 Fall zone: EN 1177 null Designation: exterior Availability of spare parts: supplied by the Certificate of Compliance: **ČSN EN 16630** 