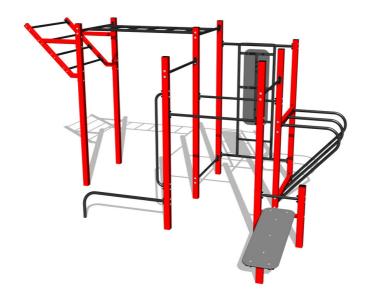

## Street workout set WS8020RD - red

Product type WS-8020RD-15

### **Basic information**

Age category Not specified 7,57 m x 6,5 m Minimum area Equipment measurements 4,57 m x 3,5 m x 2,51 m

1.5 m Free fall height: Not specified Load capacity:

Max. number of users: 9 Fall zone: EN 1177 null Designation: exterior Availability of spare parts: supplied by the Certificate of Compliance: **ČSN EN 16630** 

## **Equipment**

Color variants: blue-black, red-black, yellow-black, green-black, grey-black, orange-black.