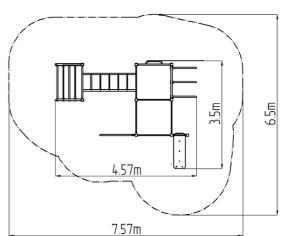

### **Basic information**

Age category Not specified 7,57 m x 6,5 m Minimum area Equipment measurements 4,57 m x 3,5 m x 2,51 m

1.5 m Free fall height: Not specified Load capacity:

Max. number of users: 9 Fall zone: EN 1177 null Designation: exterior Availability of spare parts: supplied by the Certificate of Compliance: **ČSN EN 16630** 