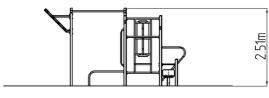

### **Basic information**

Age category Not specified 7,57 m x 6,5 m Minimum area Equipment measurements 4,57 m x 3,5 m x 2,51 m

1.5 m Free fall height: Not specified Load capacity:

Max. number of users: 9 Fall zone: EN 1177 null Designation: exterior Availability of spare parts: supplied by the Certificate of Compliance: **ČSN EN 16630** 