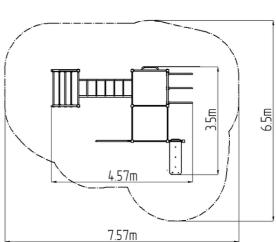

### **Basic information**

Age category Not specified 7,57 m x 6,5 m Minimum area Equipment measurements 4,57 m x 3,5 m x 2,51 m

1.5 m Free fall height: Not specified Load capacity:

Max. number of users: 9 Fall zone: EN 1177 null Designation: exterior Availability of spare parts: supplied by the Certificate of Compliance: **ČSN EN 16630** 