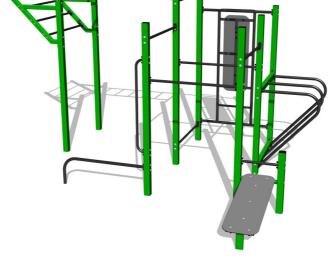

# Street workout set WS8020GD - green

Product type WS-8020GD-15

### **Basic information**

Age category Not specified 7,57 m x 6,5 m Minimum area Equipment measurements 4,57 m x 3,5 m x 2,51 m

1.5 m Free fall height: Not specified Load capacity:

Max. number of users: 9 Fall zone: EN 1177 null Designation: exterior Availability of spare parts: supplied by the Certificate of Compliance: **ČSN EN 16630** 

#### **Equipment**

Color variants: blue-black, red-black, yellow-black, green-black, grey-black, orange-black.