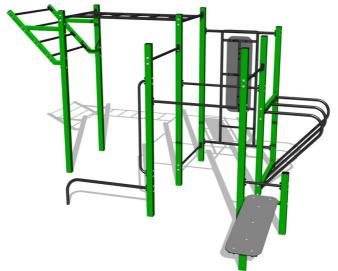

# Street workout set WS8020GD - green

Product type WS-8020GD-15

### **Basic information**

Age category Not specified 7,57 m x 6,5 m Minimum area Equipment measurements 4,57 m x 3,5 m x 2,51 m

1.5 m Free fall height: Not specified Load capacity:

Max. number of users: 9 Fall zone: EN 1177 null Designation: exterior Availability of spare parts: supplied by the Certificate of Compliance: **ČSN EN 16630** 

#### **Equipment**

Color variants: blue-black, red-black, yellow-black, green-black, grey-black, orange-black.