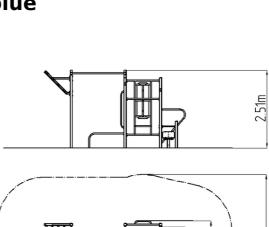

### **Basic information**

Age category Not specified 7,57 m x 6,5 m Minimum area Equipment measurements 4,57 m x 3,5 m x 2,51 m

1.5 m Free fall height: Not specified Load capacity:

Max. number of users: 9 Fall zone: EN 1177 null Designation: exterior Availability of spare parts: supplied by the Certificate of Compliance: **ČSN EN 16630** 