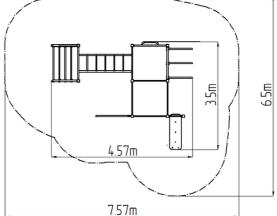

### **Basic information**

Age category Not specified 7,57 m x 6,5 m Minimum area Equipment measurements 4,57 m x 3,5 m x 2,51 m

1.5 m Free fall height: Not specified Load capacity:

Max. number of users: 9 Fall zone: EN 1177 null Designation: exterior Availability of spare parts: supplied by the Certificate of Compliance: **ČSN EN 16630** 