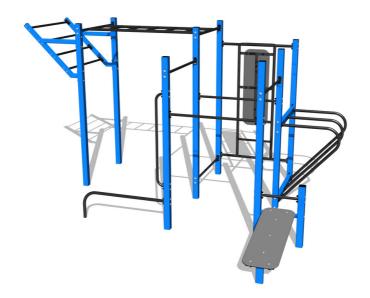

# Street workout set WS8020BD - blue

Product type WS-8020BD-15

#### **Equipment**

Color variants: blue-black, red-black, yellow-black, green-black, grey-black, orange-black.