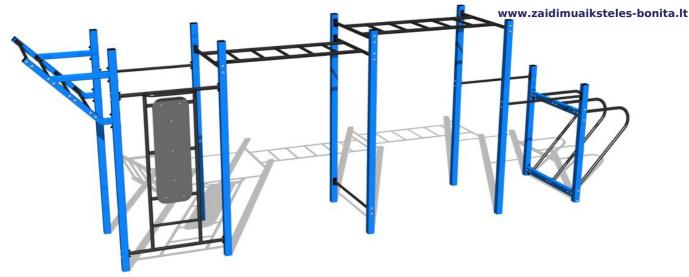

# Street workout set WS8025BD - blue

Product type WS-8025BD-15

## **Basic information**

Age category

Minimum area

Equipment measurements

Free fall height:

Not specified

10,67 m x 4,35 m

7,67 m x 1,35 m x 2,51 m

1,5 m

Load capacity:

Max. number of users:
Fall zone: EN 1177
Designation:
Availability of spare parts:
Certificate of Compliance:

Ly III
Set Res Res
Assaurable II, 3 III
Assaurable Res Res
Assaurable II, 3 III
Assaurable Res

### Material

Metal units - structural steel Plastic parts - HDPE

# **Description**

The support structure of the workout set is made of structural steel which is protected against corrosion by zinc coating, resulting in a very prolonged service life of the workout elements or duplex powder coated with coat curing according to RAL to prevent corrosion. All other metallic elements, such as handles, parallel bars etc., are also zinc coated or duplex powder coated with coat curing according to RAL to prevent corrosion or, if required by the customer, the elements can be made in stainless steel. All bench boards and steps are made of high quality HDPE (high-pressure, full-coloured polyethylene, which is characterised by high colour stability, UV resistance and mainly safety because it is rigid and there is no risk of injury caused by sharp broken fragments). All connecting material is zinc or stainless steel coated.

# **Equipment**

Color variants: blue-black, red-black, yellow-black, green-black, grey-black, orange-black.