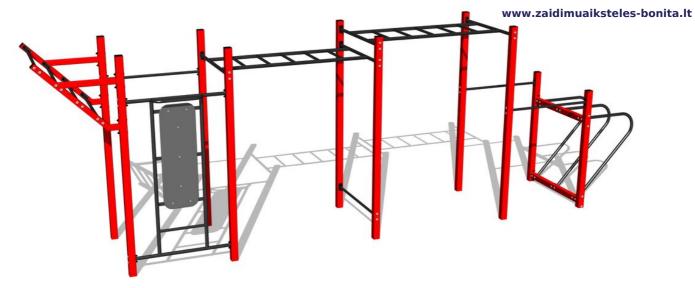

# Street workout set WS8025RD - red

Product type WS-8025RD-15

#### Material

Metal units - structural steel Plastic parts - HDPE

# Finish

Duplex powder coated with coat curing Hot-dip galvanizing

## **Description**

The support structure of the workout set is made of structural steel which is protected against corrosion by zinc coating, resulting in a very prolonged service life of the workout elements or duplex powder coated with coat curing according to RAL to prevent corrosion. All other metallic elements, such as handles, parallel bars etc., are also zinc coated or duplex powder coated with coat curing according to RAL to prevent corrosion or, if required by the customer, the elements can be made in stainless steel. All bench boards and steps are made of high quality HDPE (high-pressure, full-coloured polyethylene, which is characterised by high colour stability, UV resistance and mainly safety because it is rigid and there is no risk of injury caused by sharp broken fragments). All connecting material is zinc or stainless steel coated.

# **Equipment**

Color variants: blue-black, red-black, yellow-black, green-black, grey-black, orange-black.