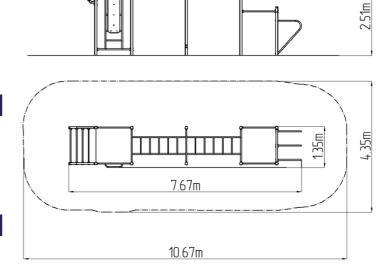

### **Basic information**

Age category

Minimum area

Equipment measurements

Not specified

10,67 m x 4,35 m

7,67 m x 1,35 m x 2,51 m

Free fall height: 1,5 m
Load capacity: 858 kg
Max. number of users: 11
Fall zone: EN 1177 null
Designation: exterior
Availability of spare parts: supplied by the
Certificate of Compliance: ČSN EN 16630