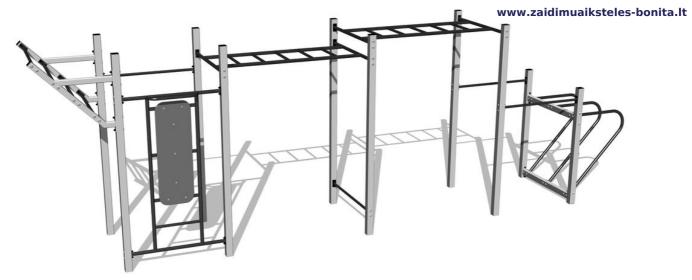

# Street workout

2.51m

# Street workout set WS8025SD - silver

Product type WS-8025SD-15

## **Basic information**

Age category

Minimum area

Equipment measurements

Free fall height:

Not specified

10,67 m x 4,35 m

7,67 m x 1,35 m x 2,51 m

# 7.67m