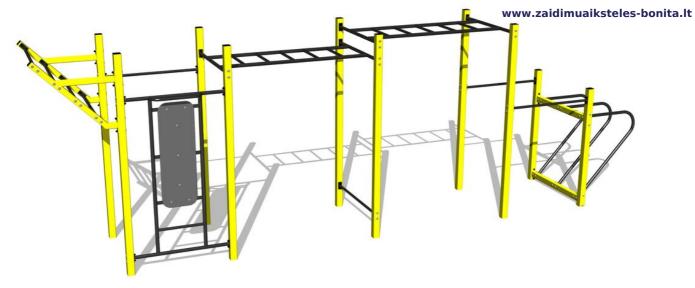

# Street workout set WS8025YD - yellow

Product type WS-8025YD-15

## **Basic information**

Age category

Minimum area

Equipment measurements

Free fall height:

Not specified

10,67 m x 4,35 m

7,67 m x 1,35 m x 2,51 m

1.5 m

Free fall height:

Load capacity:

Max. number of users:

Fall zone: EN 1177

Designation:

Availability of spare parts:

Certificate of Compliance:

1,5 m

858 kg

11

null

exterior

supplied by the

ČSN EN 16630

## **Description**

The support structure of the workout set is made of structural steel which is protected against corrosion by zinc coating, resulting in a very prolonged service life of the workout elements or duplex powder coated with coat curing according to RAL to prevent corrosion. All other metallic elements, such as handles, parallel bars etc., are also zinc coated or duplex powder coated with coat curing according to RAL to prevent corrosion or, if required by the customer, the elements can be made in stainless steel. All bench boards and steps are made of high quality HDPE (high-pressure, full-coloured polyethylene, which is characterised by high colour stability, UV resistance and mainly safety because it is rigid and there is no risk of injury caused by sharp broken fragments). All connecting material is zinc or stainless steel coated.

## **Equipment**

Color variants: blue-black, red-black, yellow-black, green-black, grey-black, orange-black.