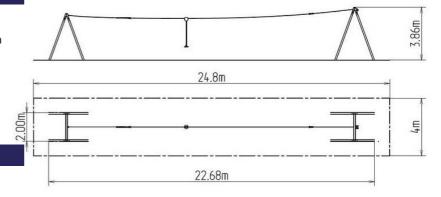

Age category 3 - 15 years 24,8 m x 4 m Minimum area

**Equipment measurements** 22,68 m x 2 m x 3,86 m

1 m Free fall height: 130 kg Load capacity: Max. number of users: 2 Fall zone: EN 1177 null Designation: exterior Availability of spare parts: