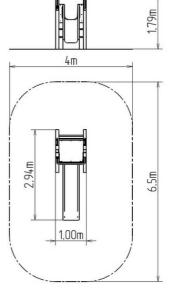

## **Basic information**

| Age category                 | 2 - 15 years          |
|------------------------------|-----------------------|
| Minimum area                 | 4 m x 6,5 m           |
| Equipment measurements       | 1 m x 2,94 m x 1,79 m |
| Free fall height:            | 1 m                   |
| Load capacity:               | 270 kg                |
| Max. number of users:        | 5                     |
| Fall zone: EN 1177           | null                  |
| Designation:                 | exterior              |
| Availability of spare parts: | supplied by the       |
| Availability of spare parts: | Supplied by the       |
| Certificate of Compliance:   | ČSN EN 1176 - 1, 3    |
|                              |                       |