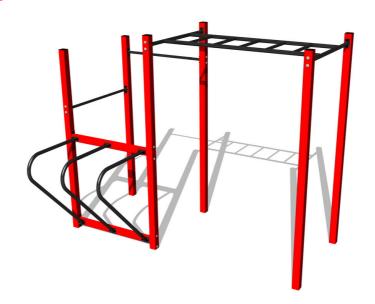

# Street workout set WS8018RD - red

Product type WS-8018RD-15

## **Basic information**

Age category Not specified 6,03 m x 5,04 m Minimum area **Equipment measurements** 3,03 m x 2,04 m x 2,51 m

1.5 m Free fall height: Not specified Load capacity:

Max. number of users: 5 Fall zone: EN 1177 null Designation: exterior Availability of spare parts: supplied by the Certificate of Compliance: **ČSN EN 16630** 

## **Description**

The support structure of the workout set is made of structural steel which is protected against corrosion by zinc coating, resulting in a very prolonged service life of the workout elements or duplex powder coated with coat curing according to RAL to prevent corrosion. All other metallic elements, such as handles, parallel bars etc., are also zinc coated or duplex powder coated with coat curing according to RAL to prevent corrosion or, if required by the customer, the elements can be made in stainless steel. All connecting material is zinc or stainless steel coated.

## **Equipment**

Color variants: blue-black, red-black, yellow-black, green-black, grey-black, orange-black.