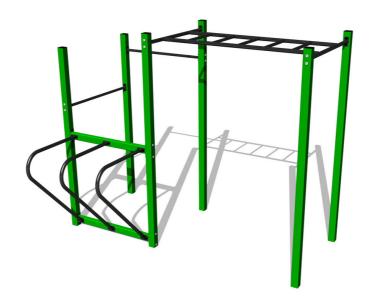

# Street workout

# Street workout set WS8018GD - green

Product type WS-8018GD-15

### **Basic information**

Age category Not specified Minimum area 7 m x 6,5 m

Equipment measurements 3,15 m x 2,52 m x 2,51 m

Free fall height: 1,5 m
Load capacity: 390 kg
Max. number of users: 5
Fall zone: EN 1177 null
Designation: exterior
Availability of spare parts: supplied by the
Certificate of Compliance: ČSN EN 16630

#### Material

Metal units - structural steel

# Finish

Duplex powder coated with coat curing Hot-dip galvanizing

# Description

The support structure of the workout set is made of structural steel which is protected against corrosion by zinc coating, resulting in a very prolonged service life of the workout elements or duplex powder coated with coat curing according to RAL to prevent corrosion. All other metallic elements, such as handles, parallel bars etc., are also zinc coated or duplex powder coated with coat curing according to RAL to prevent corrosion or, if required by the customer, the elements can be made in stainless steel. All connecting material is zinc or stainless steel coated.

## **Equipment**

Color variants: blue-black, red-black, yellow-black, green-black, grey-black, orange-black.