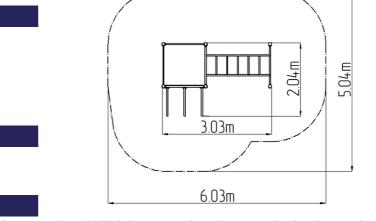

### **Basic information**

Age category Not specified Minimum area 7 m x 6,5 m

Equipment measurements 3,15 m x 2,52 m x 2,51 m

Free fall height: 1,5 m
Load capacity: 390 kg
Max. number of users: 5
Fall zone: EN 1177 null
Designation: exterior
Availability of spare parts: supplied by the
Certificate of Compliance: ČSN EN 16630