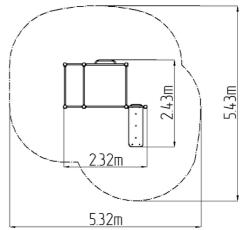

## **Basic information**

Age category
Minimum area
Equipment measurements

Not specified
5,43 m x 5,32 m
2,43 m x 2,32 m x 2,26 m

Free fall height: 1,5 m Load capacity: Not specified

Max. number of users: 5
Fall zone: EN 1177 null
Designation: exterior
Availability of spare parts: supplied by the
Certificate of Compliance: ČSN EN 16630