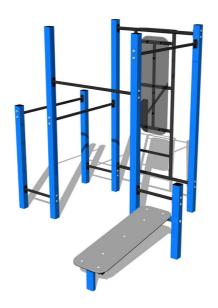

# Street Workout set WS8019BD - blue

Product type WS-8019BD-15

## **Basic information**

Age category
Minimum area
Equipment measurements

Not specified
5,43 m x 5,32 m
2,43 m x 2,32 m x 2,26 m

Free fall height: 1,5 m Load capacity: Not specified

Max. number of users: 5
Fall zone: EN 1177 null
Designation: exterior
Availability of spare parts: supplied by the
Certificate of Compliance: ČSN EN 16630

## **Equipment**

Color variants: blue-black, red-black, yellow-black, green-black, grey-black, orange-black.