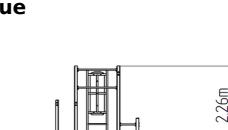

## **Basic information**

Age category
Minimum area
Equipment measurements

Not specified
5,43 m x 5,32 m
2,43 m x 2,32 m x 2,26 m

Free fall height: 1,5 m Load capacity: Not specified

Max. number of users: 5
Fall zone: EN 1177 null
Designation: exterior
Availability of spare parts: supplied by the
Certificate of Compliance: ČSN EN 16630