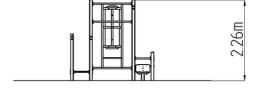

#### **Basic information**

Age category Not specified 5,32 m x 5,43 m Minimum area Equipment measurements 2,32 m x 2,43 m x 2,26 m

1.5 m Free fall height:

Not specified Load capacity: 5

Max. number of users: Fall zone: EN 1177 null Designation: exterior Availability of spare parts: supplied by the Certificate of Compliance: **ČSN EN 16630** 