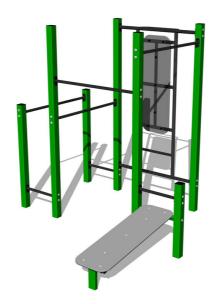

# Street Workout set WS8019GD - green

Product type WS-8019GD-15

#### **Basic information**

Age category Not specified 5,32 m x 5,43 m Minimum area Equipment measurements 2,32 m x 2,43 m x 2,26 m

1.5 m Free fall height:

Not specified Load capacity: 5

Max. number of users: Fall zone: EN 1177 null Designation: exterior Availability of spare parts: supplied by the Certificate of Compliance: **ČSN EN 16630** 

# **Description**

The support structure of the workout set is made of structural steel which is protected against corrosion by zinc coating, resulting in a very prolonged service life of the workout elements or duplex powder coated with coat curing according to RAL to prevent corrosion. All other metallic elements, such as handles, parallel bars etc., are also zinc coated or duplex powder coated with coat curing according to RAL to prevent corrosion or, if required by the customer, the elements can be made in stainless steel. All bench boards and steps are made of high quality HDPE (high-pressure, full-coloured polyethylene, which is characterised by high colour stability, UV resistance and mainly safety because it is rigid and there is no risk of injury caused by sharp broken fragments). All connecting material is zinc or stainless steel coated.

### **Equipment**

Color variants: blue-black, red-black, yellow-black, green-black, grey-black, orange-black.