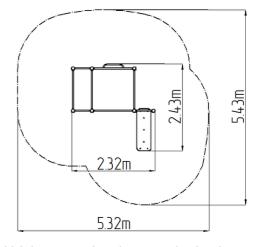

#### **Basic information**

Age category Not specified 5,32 m x 5,43 m Minimum area Equipment measurements 2,32 m x 2,43 m x 2,26 m

1.5 m Free fall height:

Not specified Load capacity: 5

Max. number of users: Fall zone: EN 1177 null Designation: exterior Availability of spare parts: supplied by the Certificate of Compliance: **ČSN EN 16630** 