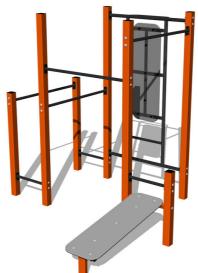

# Street Workout set WS80190D - orange

Product type WS-80190D-15

# **Equipment**

Color variants: blue-black, red-black, yellow-black, green-black, grey-black, orange-black.