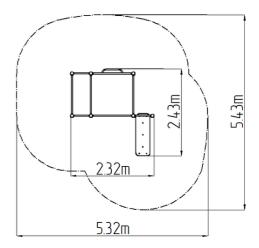

## **Basic information**

Age category Not specified 5,32 m x 5,43 m Minimum area Equipment measurements 2,32 m x 2,43 m x 2,26 m

1.5 m Free fall height:

Not specified Load capacity: Max. number of users: 5