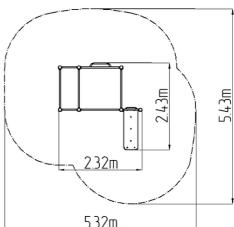

#### **Basic information**

Age category Not specified 5,32 m x 5,43 m Minimum area

Equipment measurements 2,32 m x 2,43 m x 2,26 m

1.5 m Free fall height: 390 kg Load capacity: Max. number of users: 5 Fall zone: EN 1177 null Designation: exterior Availability of spare parts: supplied by the Certificate of Compliance: **ČSN EN 16630** 