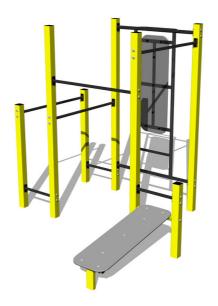

# Street Workout set WS8019YD - yellow

Product type WS-8019YD-15

#### **Equipment**

Color variants: blue-black, red-black, yellow-black, green-black, grey-black, orange-black.