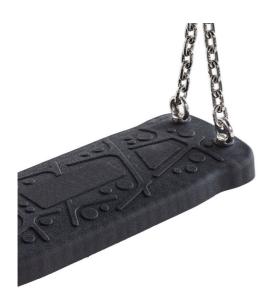

# Normal seat SN001D (including chains)

Product type SN-001D-15

#### Description

The Normal seat is made of aluminum, covered with a soft and comfortable rubber. The chains are stainless steel, resulting in a very prolonged service life of the product. All fastening material is stainless steel.