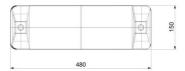

#### **Basic information**

Age category Not specified Minimum area 0,82 m x 1,58 m

Equipment measurements 0,48 m x 0,17 m x 0,03 m

Free fall height: 1,5 m
Load capacity: 54 kg
Max. number of users: 1
Fall zone: EN 1177 null
Designation: exterior
Availability of spare parts: Supplied by the Certificate of Compliance: CSN EN 1176