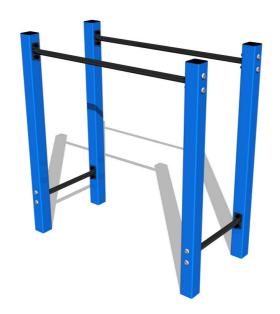

# Street workout element WP8002BD - blue

Product type WP-8002BD-10

#### **Material**

Metal units - structural steel

# Finish

Duplex powder coated with coat curing Hot-dip galvanizing

## Description

The support structure of the workout element is made of structural steel which is protected against corrosion by zinc coating, resulting in a very prolonged service life of the workout elements or duplex powder coated with coat curing according to RAL to prevent corrosion. All other metallic elements, such as handles, parallel bars etc., are also zinc coated or duplex powder coated with coat curing according to RAL to prevent corrosion or, if required by the customer, the elements can be made in stainless steel. All connecting material is zinc or stainless steel coated.