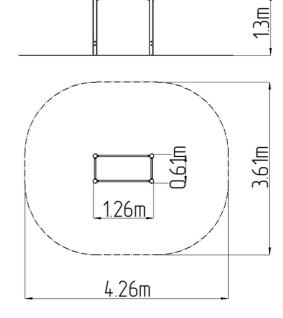

### **Basic information**

Age category

Minimum area

Equipment measurements

Not specified
3,61 m x 4,26 m
0,61 m x 1,26 m x 1,3 m

Free fall height: 1 m
Load capacity: 78 kg
Max. number of users: 1
Fall zone: EN 1177 null
Designation: exterior
Availability of spare parts: supplied by the
Certificate of Compliance: ČSN EN 16630