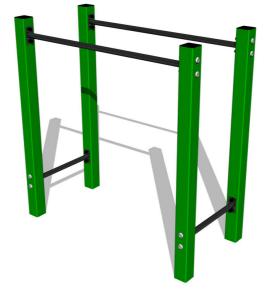

# Street workout element WP8002GD - green

Product type

WP-8002GD-10

Material

Metal units - structural steel

## Finish

Duplex powder coated with coat curing Hot-dip galvanizing

# Description

The support structure of the workout element is made of structural steel which is protected against corrosion by zinc coating, resulting in a very prolonged service life of the workout elements or duplex powder coated with coat curing according to RAL to prevent corrosion. All other metallic elements, such as handles, parallel bars etc., are also zinc coated or duplex powder coated with coat curing according to RAL to prevent corrosion or, if required by the customer, the elements can be made in stainless steel. All connecting material is zinc or stainless steel coated.