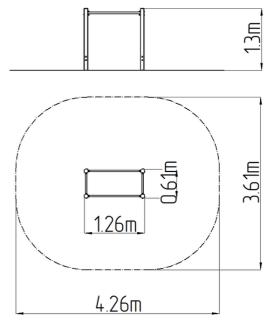

### **Basic information**

| Age category                 | Not specified           |
|------------------------------|-------------------------|
| Minimum area                 | 3,61 m x 4,26 m         |
| Equipment measurements       | 0,61 m x 1,26 m x 1,3 m |
| Free fall height:            | 1 m                     |
| Load capacity:               | 78 kg                   |
| Max. number of users:        | 1                       |
| Fall zone: EN 1177           | null                    |
| Designation:                 | exterior                |
| Availability of spare parts: | supplied by the         |
| Certificate of Compliance:   | ČSN EN 16630            |