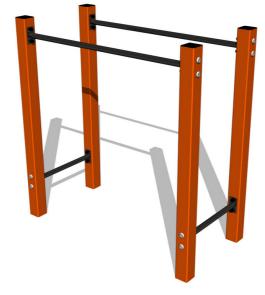

## Street workout element WP8002OD - orange

Product type

WP-80020D-10

### **Basic information**

| Age category                 | Not specified           |
|------------------------------|-------------------------|
| Minimum area                 | 3,61 m x 4,26 m         |
| Equipment measurements       | 0,61 m x 1,26 m x 1,3 m |
| Free fall height:            | 1 m                     |
| Load capacity:               | 78 kg                   |
| Max. number of users:        | 1                       |
| Fall zone: EN 1177           | null                    |
| Designation:                 | exterior                |
| Availability of spare parts: | supplied by the         |
|                              |                         |

### Description

The support structure of the workout element is made of structural steel which is protected against corrosion by zinc coating, resulting in a very prolonged service life of the workout elements or duplex powder coated with coat curing according to RAL to prevent corrosion. All other metallic elements, such as handles, parallel bars etc., are also zinc coated or duplex powder coated with coat curing according to RAL to prevent corrosion or, if required by the customer, the elements can be made in stainless steel. All connecting material is zinc or stainless steel coated.