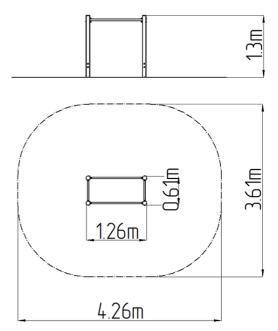

### **Basic information**

| Age category                 | Not specified           |
|------------------------------|-------------------------|
| Minimum area                 | 3,61 m x 4,26 m         |
| Equipment measurements       | 0,61 m x 1,26 m x 1,3 m |
| Free fall height:            | 1 m                     |
| Load capacity:               | 78 kg                   |
| Max. number of users:        | 1                       |
| Fall zone: EN 1177           | null                    |
| Designation:                 | exterior                |
| Availability of spare parts: | supplied by the         |
|                              |                         |