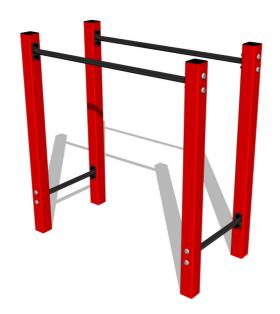

# Street workout element WP8002RD - red

Product type WP-8002RD-10

#### Material

Metal units - structural steel

## Finish

Duplex powder coated with coat curing Hot-dip galvanizing

### Description

The support structure of the workout element is made of structural steel which is protected against corrosion by zinc coating, resulting in a very prolonged service life of the workout elements or duplex powder coated with coat curing according to RAL to prevent corrosion. All other metallic elements, such as handles, parallel bars etc., are also zinc coated or duplex powder coated with coat curing according to RAL to prevent corrosion or, if required by the customer, the elements can be made in stainless steel. All connecting material is zinc or stainless steel coated.

## **Equipment**

Color variants: blue-black, red-black, yellow-black, green-black, grey-black, orange-black.