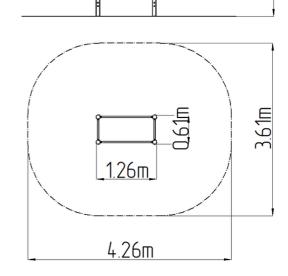

### **Basic information**

Age category

Minimum area

Equipment measurements

Not specified

3,61 m x 4,26 m

0,61 m x 1,26 m x 1,3 m

Free fall height: 1 m
Load capacity: 78 kg
Max. number of users: 1
Fall zone: EN 1177 null
Designation: exterior
Availability of spare parts: supplied by the
Certificate of Compliance: ČSN EN 16630