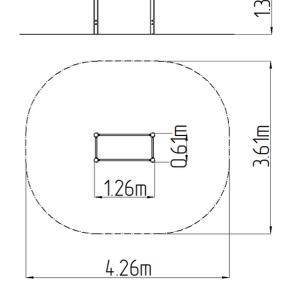

## **Basic information**

Age category

Minimum area

Equipment measurements

Free fall height:

Not specified

3,61 m x 4,26 m

0,61 m x 1,26 m x 1,3 m

1 m

Free fall height: 1 m
Load capacity: 78 kg
Max. number of users: 1
Fall zone: EN 1177 null
Designation: exterior
Availability of spare parts: supplied by the
Certificate of Compliance: ČSN EN 16630