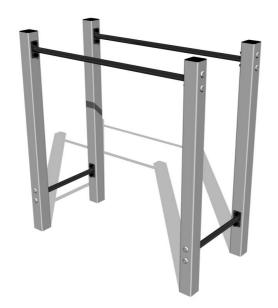

# Street workout

# Street workout element WP8002SD - silver

Product type WP-8002SD-10

## **Description**

The support structure of the workout element is made of structural steel which is protected against corrosion by zinc coating, resulting in a very prolonged service life of the workout elements or duplex powder coated with coat curing according to RAL to prevent corrosion. All other metallic elements, such as handles, parallel bars etc., are also zinc coated or duplex powder coated with coat curing according to RAL to prevent corrosion or, if required by the customer, the elements can be made in stainless steel. All connecting material is zinc or stainless steel coated.