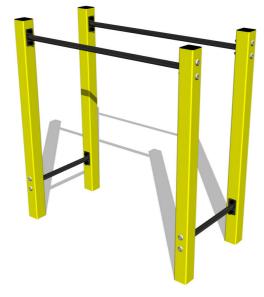

# Street workout element WP8002YD - yellow

Product type

WP-8002YD-10

Material

Metal units - structural steel

### Finish

Duplex powder coated with coat curing Hot-dip galvanizing

## Description

The support structure of the workout element is made of structural steel which is protected against corrosion by zinc coating, resulting in a very prolonged service life of the workout elements or duplex powder coated with coat curing according to RAL to prevent corrosion. All other metallic elements, such as handles, parallel bars etc., are also zinc coated or duplex powder coated with coat curing according to RAL to prevent corrosion or, if required by the customer, the elements can be made in stainless steel. All connecting material is zinc or stainless steel coated.

#### Equipment

Color variants: blue-black, red-black, yellow-black, green-black, grey-black, orange-black.

We reserve the right to change products without prior notice, which will, from our point of view, improve quality. The pictures are only informative and the products shown may differ from the products that we currently supply. We also reserve the right to make printing errors and assume no responsibility for their possible consequences. Otherwise, our terms and conditions apply. 02.05.2025