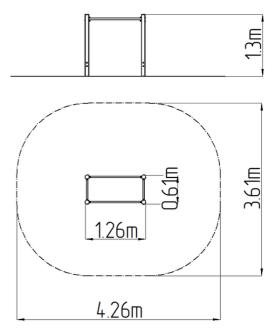

## **Basic information**

| Age category                 | Not specified           |
|------------------------------|-------------------------|
| Minimum area                 | 3,61 m x 4,26 m         |
| Equipment measurements       | 0,61 m x 1,26 m x 1,3 m |
| Free fall height:            | 1 m                     |
| Load capacity:               | 78 kg                   |
| Max. number of users:        | 1                       |
| Fall zone: EN 1177           | null                    |
| Designation:                 | exterior                |
| Availability of spare parts: | supplied by the         |
| 5                            |                         |