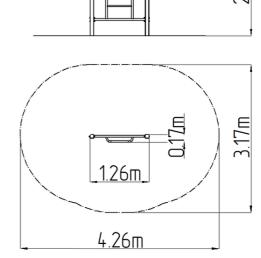

## Street workout element WP8003BD - blue

Product type

WP-8003BD-15

### **Basic information**



# Finish

Material

Metal units - structural steel

Plastic units - HDPE

Duplex powder coated with coat curing Hot-dip galvanizing

### Description

The support structure of the workout element is made of structural steel which is protected against corrosion by zinc coating, resulting in a very prolonged service life of the workout elements or duplex powder coated with coat curing according to RAL to prevent corrosion. All other metallic elements, such as handles, parallel bars etc., are also zinc coated or duplex powder coated with coat curing according to RAL to prevent corrosion or, if required by the customer, the elements can be made in stainless steel.

All bench boards and steps are made of high quality HDPE (high-pressure, full-coloured polyethylene, which is characterised by hi