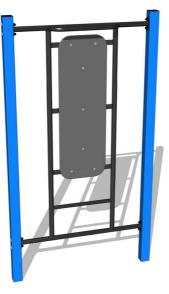

## Street workout element WP8003BD - blue

Product type

WP-8003BD-15

### Equipment

Color variants: blue-black, red-black, yellow-black, green-black, grey-black, orange-black.

We reserve the right to change products without prior notice, which will, from our point of view, improve quality. The pictures are only informative and the products shown may differ from the products that we currently supply. We also reserve the right to make printing errors and assume no responsibility for their possible consequences. Otherwise, our terms and conditions apply. 01.05.2025